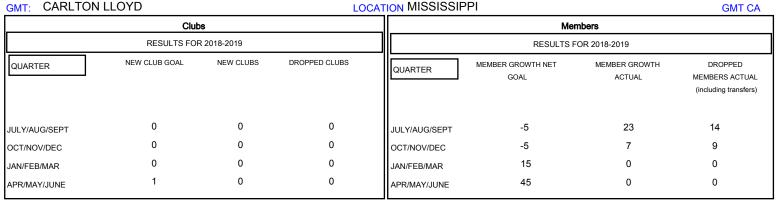

## MONTHLY MEMBERSHIP PROGRESS REPORT

District 30 M

Results as of: 10/31/2018

## **CARLTON LLOYD LOCATION MISSISSIPPI**



## GOALS AND ACTUAL NEW CLUBS CUMULATIVE



## GOALS AND ACTUAL MEMBERS CUMULATIVE



| DROPPED CLUBS: 0  DROPPED MEMBERS |    | 18 CLUBS OF 53 ADDED 1 OR MORE<br>NEW MEMBERS | GENDER DISTRIBUTION  MALE 813 (75.28%)  FEMALE 267 (24.72%)  Women Percentage Fiscal Year Goal: 25% |     |
|-----------------------------------|----|-----------------------------------------------|-----------------------------------------------------------------------------------------------------|-----|
| DECEASED                          | 3  | CLICK HERE FOR CUMULATIVE  MEMBERSHIP DATA    | TOTAL FAMILY UNIT MEMBERS                                                                           | 175 |
| CLUB CANCELLED                    | 0  |                                               |