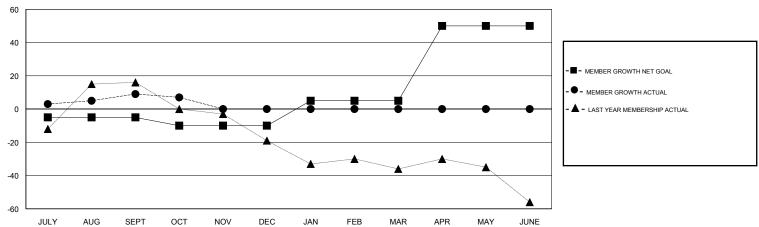

## GOALS AND ACTUAL MEMBERS CUMULATIVE

| DROPPED CLUBS: 0  DROPPED MEMBERS |    | 18 CLUBS OF 53 ADDED 1 OR MORE<br>NEW MEMBERS | GENDER DISTRIBUTION  MALE 813 (75.28%)  FEMALE 267 (24.72%)  Women Percentage Fiscal Year Goal: 25% |     |
|-----------------------------------|----|-----------------------------------------------|-----------------------------------------------------------------------------------------------------|-----|
| DECEASED                          | 3  | CLICK HERE FOR CUMULATIVE  MEMBERSHIP DATA    | TOTAL FAMILY UNIT MEMBERS                                                                           | 175 |
| CLUB CANCELLED                    | 0  |                                               |                                                                                                     | 00  |
| OTHER                             | 20 |                                               | FAMILY MEMBERS PAYING HALF DUES                                                                     | 89  |
| TOTAL                             | 23 |                                               |                                                                                                     |     |